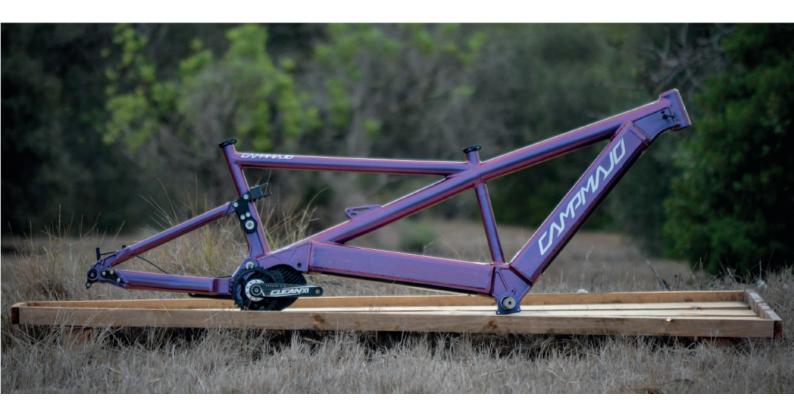

## **Frame specifications**

- Aluminum frame 7000 series handmade in Tarragona
- TIG weldings
- Custom geometry size for captain and stocker
- Frame and logos colors chosen by the client
- 5-year warranty against possible manufacturing defects
- Frame + motor + 1 battery weight: 15 kg
- Extralight CNC machined dropouts & brake caliper mounts
- Brake caliper "flat mount" system
- Detachable SRAM UDH dropout
- Standard frame width of 148mm
- 50mm maximum wheel width
- 31.6mm seatpost diameter
- 68mm BSA bottom bracket
- Tappered headtube conical integrated of 1,5" 1,1/8"
- Integrated steering system
- Internal brake and gear shifter cable hose

## **List of components**

Components included in the frame price:

- Motor: OLI Edge-SH 250W/90Nm
- 1 battery: OLI 630W/h removable
- 2 integrated battery supports: for OLI 630W/h removable and interchangeable batteries
- **Drivetrain:** Campmajó external drivetrain system with aranya Campmajó spiders and anchorage ISCG05 tensioner
- Rear cranks: 170mm with ISIS system
- Front cranks: Shimano SLX
- Chains: SunRace 11v
- Plates: 2 SunRace 32d
- Bottom bracket: Hollowtech II