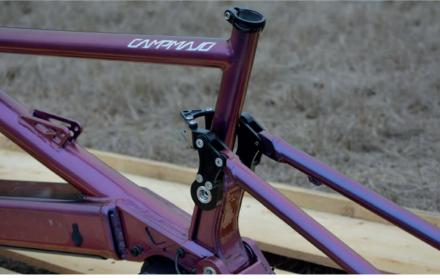

## **Frame specifications**

- Aluminum frame 7000 series handmade in Tarragona
- TIG weldings
- Custom geometry size for captain and stocker
- Frame and logos colors chosen by the client
- 5-year warranty against possible manufacturing defects
- Frame + motor + 1 battery weight: 15 kg
- Extralight CNC machined dropouts & brake caliper mounts
- Brake caliper "flat mount" system
- Detachable SRAM UDH dropout
- Standard frame width of 148mm
- 50mm maximum wheel width
- 31.6mm seatpost diameter
- 68mm BSA bottom bracket
- Tappered headtube conical integrated of 1,5" 1,1/8"
- Integrated steering system
- Internal brake and gear shifter cable hose