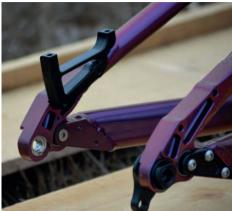

## **Frame specifications**

- Aluminum frame 7000 series handmade in Tarragona
- TIG weldings
- Custom geometry size for captain and stocker
- Frame and logos colors chosen by the client
- 5-year warranty against possible manufacturing defects
- Frame + motor + 1 battery weight: 15 kg
- Extralight CNC machined dropouts & brake caliper mounts
- Brake caliper "flat mount" system
- Detachable SRAM UDH dropout
- Standard frame width of 148mm
- 50mm maximum wheel width
- 31.6mm seatpost diameter
- 68mm BSA bottom bracket
- Tappered headtube conical integrated of 1,5" 1,1/8"
- Integrated steering system
- Internal brake and gear shifter cable hose