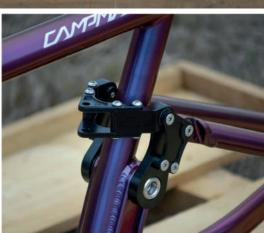

## **List of components**

Components included in the frame price:

- Motor: OLI Edge-SH 250W/90Nm
- 1 battery: OLI 630W/h removable
- 2 integrated battery supports: for OLI 630W/h removable and interchangeable batteries
- **Drivetrain:** Campmajó external drivetrain system with aranya Campmajó spiders and anchorage ISCG05 tensioner
- Rear cranks: 170mm with ISIS system
- Front cranks: Shimano SLX
- Chains: SunRace 11v
- Plates: 2 SunRace 32d
- Bottom bracket: Hollowtech II