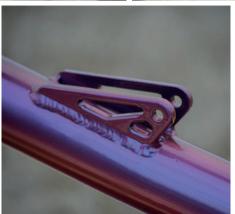

## **Frame specifications**

- Aluminum frame 7000 series handmade in Tarragona
- TIG weldings
- Custom geometry size for captain and stocker
- Frame and logos colors chosen by the client
- 5-year warranty against possible manufacturing defects
- Frame + motor + 1 battery weight: 15 kg
- Extralight CNC machined dropouts & brake caliper mounts
- Brake caliper "flat mount" system
- Detachable SRAM UDH dropout
- Standard frame width of 148mm
- 50mm maximum wheel width
- 31.6mm seatpost diameter
- 68mm BSA bottom bracket
- Tappered headtube conical integrated of 1,5" 1,1/8"
- Integrated steering system
- Internal brake and gear shifter cable hose