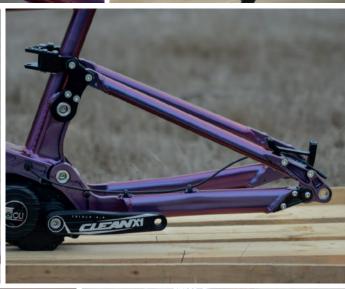

## **List of components**

Components included in the frame price:

- Motor: OLI Edge-SH 250W/90Nm
- 1 battery: OLI 630W/h removable
- 2 integrated battery supports: for OLI 630W/h removable and interchangeable batteries
- **Drivetrain:** Campmajó external drivetrain system with aranya Campmajó spiders and anchorage ISCG05 tensioner
- Rear cranks: 170mm with ISIS system
- Front cranks: Shimano SLX
- Chains: SunRace 11v
- Plates: 2 SunRace 32d
- Bottom bracket: Hollowtech II