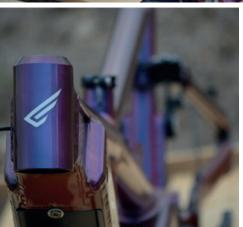

## **Frame specifications**

- Aluminum frame 7000 series handmade in Tarragona
- TIG weldings
- Custom geometry size for captain and stocker
- Frame and logos colors chosen by the client
- 5-year warranty against possible manufacturing defects
- Frame + motor + 1 battery weight: 15 kg
- Extralight CNC machined dropouts & brake caliper mounts
- Brake caliper "flat mount" system
- Detachable SRAM UDH dropout
- Standard frame width of 148mm
- 50mm maximum wheel width
- 31.6mm seatpost diameter
- 68mm BSA bottom bracket
- Tappered headtube conical integrated of 1,5" 1,1/8"
- Integrated steering system
- Internal brake and gear shifter cable hose