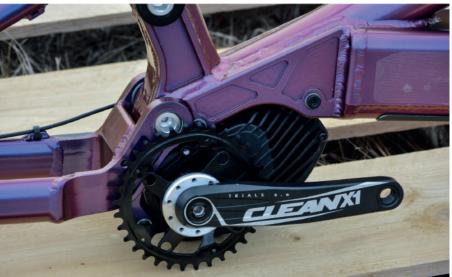

## **Frame specifications**

- Aluminum frame 7000 series handmade in Tarragona
- TIG weldings
- Custom geometry size for captain and stocker
- Frame and logos colors chosen by the client
- 5-year warranty against possible manufacturing defects
- Frame + motor + 1 battery weight: 15 kg
- Extralight CNC machined dropouts & brake caliper mounts
- Brake caliper "flat mount" system
- Detachable SRAM UDH dropout
- Standard frame width of 148mm
- 50mm maximum wheel width
- 31.6mm seatpost diameter
- 68mm BSA bottom bracket
- Tappered headtube conical integrated of 1,5" 1,1/8"
- Integrated steering system
- Internal brake and gear shifter cable hose