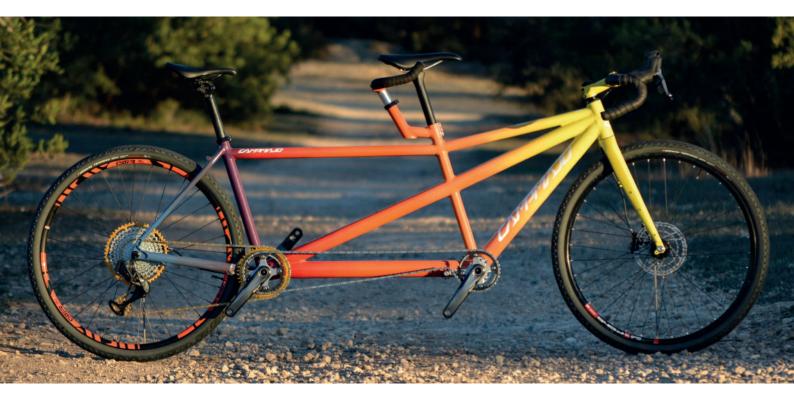

## Frame specifications

- Aluminum frame 7000 series handmade in Tarragona
- TIG weldings
- Custom geometry size for captain and stocker
- Frame and logos colours chosen by the client
- 5-year warranty against possible manufacturing defects
- Frame + components weight: 15kg
- Extralight CNC machined dropouts & brake caliper mounts
- "Flat mount" brake caliper
- Detachable SRAM UDH dropout
- Standard 142mm frame width
- Wheel width of 50mm
- 31.6mm seatpost diameter
- 68mm BSA bottom bracket
- Tappered headtube 1"1/8 1"1/2
- Integrated steering system
- Internal brake, gear shifter and battery cable hose