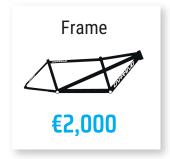

## Frame specifications



- Aluminum frame 7000 series handmade in Tarragona
- TIG weldings
- Custom geometry size for captain and stocker
- Frame and logos colours chosen by the client
- 5-year warranty against possible manufacturing defects
- Frame + components weight: 15kg
- Extralight CNC machined dropouts & brake caliper mounts
- "Flat mount" brake caliper
- Detachable SRAM UDH dropout
- Standard 142mm frame width
- Wheel width of 50mm
- 31.6mm seatpost diameter
- 68mm BSA bottom bracket
- Tappered headtube 1"1/8 1"1/2
- Integrated steering system
- Internal brake, gear shifter and battery cable hose

- In this case the components have been directly contributed by the client, most of them are the ones he had in his previous tandem

## **Prices**

VAT included









Total price: from €2,845