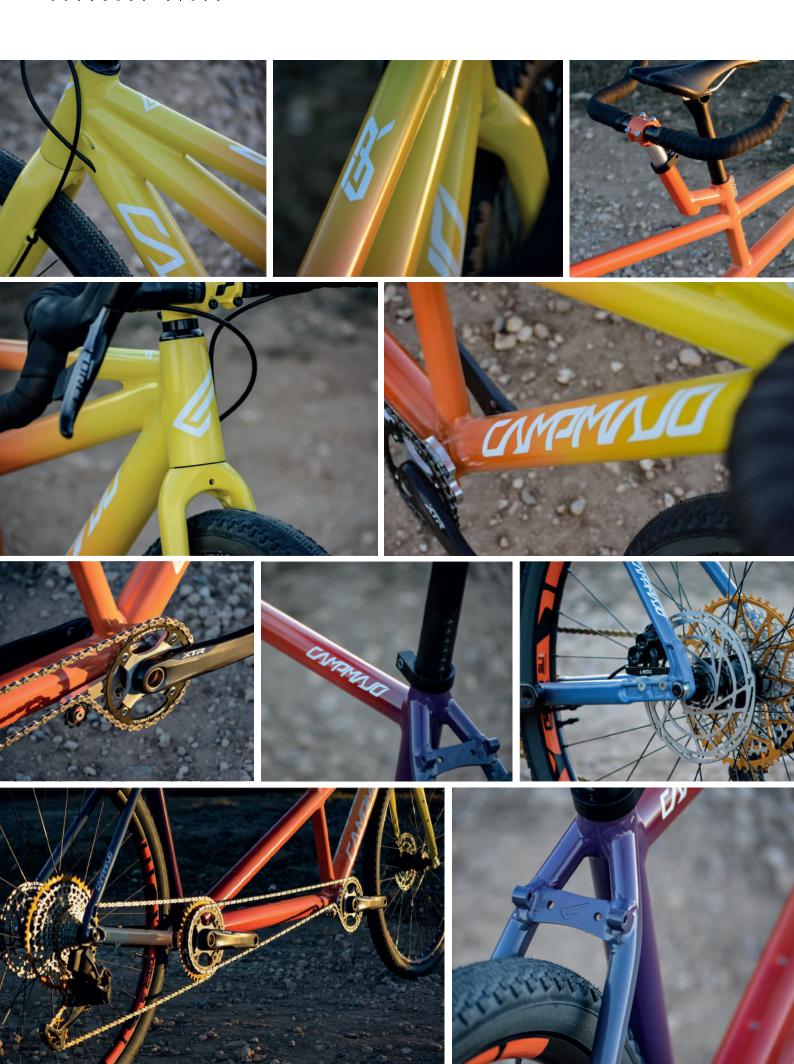

## Frame specifications

- Aluminum frame 7000 series handmade in Tarragona
- TIG weldings
- Custom geometry size for captain and stocker
- Frame and logos colours chosen by the client
- 5-year warranty against possible manufacturing defects
- Frame + components weight: 15kg
- Extralight CNC machined dropouts & brake caliper mounts
- "Flat mount" brake caliper
- Detachable SRAM UDH dropout
- Standard 142mm frame width
- Wheel width of 50mm
- 31.6mm seatpost diameter
- 68mm BSA bottom bracket
- Tappered headtube 1"1/8 1"1/2
- Integrated steering system
- Internal brake, gear shifter and battery cable hose